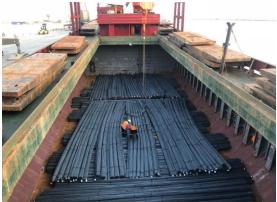

EL OPERATION REPORT** 



#### M/V CAVE loaded successfully

Vessel Name : MV CaveCargo : Steel Rebar

Quantity : 2,348 Bundles / 4,768.72 Ton

Operation Start : 1555 10<sup>th</sup> of July 2018
Operation Finish : 1620 11<sup>th</sup> of July 2018
Vessel Berthing : 0920 10<sup>th</sup> of July 2018
Vessel Sailing : 0250 12<sup>th</sup> of July 2018

Equipment Used : 1 LHM 550 Mobile Harbor Crane

Idle Duration : Total 3 HoursMidday Work Band : 3 Hours

Hours Operated : 24 Hours 25 Minutes Net operation : 21 Hours 25 Minutes

Actual Performance : 194 Tons Per Hour / 4,671 Tons Per Day
Theorical Performance : 221 Tons Per Hour / 5,323 Tons Per Day

Crane Productivity : % 87



### **Operational Preparation**















#### **Vessel Berthing**







### **Export Operation**















### **Night Shift Operation**















### **Operation Completed**





### **MV Cave loaded very successfully**