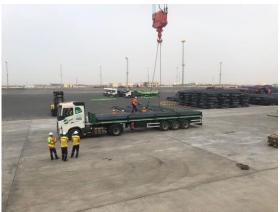

**AMSTEEL OPERATION REPORT** 



#### M/V CAVE loaded successfully

Vessel Name : MV CaveCargo : Steel Rebar

Quantity : 2,348 Bundles / 4,768.72 Ton

Operation Start : 1555 10<sup>th</sup> of July 2018
Operation Finish : 1620 11<sup>th</sup> of July 2018
Vessel Berthing : 0920 10<sup>th</sup> of July 2018
Vessel Sailing : 0250 12<sup>th</sup> of July 2018

Equipment Used : 1 LHM 550 Mobile Harbor Crane

Idle Duration : Total 3 HoursMidday Work Band : 3 Hours

Hours Operated : 24 Hours 25 Minutes Net operation : 21 Hours 25 Minutes

Actual Performance : 194 Tons Per Hour / 4,671 Tons Per Day
Theorical Performance : 221 Tons Per Hour / 5,323 Tons Per Day

Crane Productivity : % 87



### **Operational Preparation**















#### **Vessel Berthing**







### **Export Operation**















### **Night Shift Operation**















### **Operation Completed**





### **MV Cave loaded very successfully**