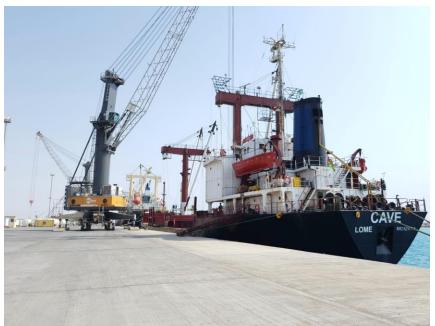

#### M/V CAVE loaded successfully

Vessel Name : MV CaveCargo : Steel Rebar

Quantity : 2,348 Bundles / 4,768.72 Ton

Operation Start : 1555 10<sup>th</sup> of July 2018
Operation Finish : 1620 11<sup>th</sup> of July 2018
Vessel Berthing : 0920 10<sup>th</sup> of July 2018
Vessel Sailing : 0250 12<sup>th</sup> of July 2018

### **MV Cave loaded very successfully**