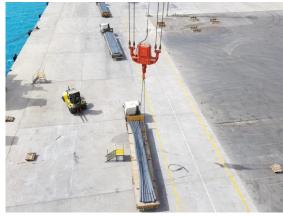

**AMSTEEL OPERATION REPORT** 



#### M/V CAVE loaded successfully

Vessel Name : MV CaveCargo : Steel Rebar

Quantity : 2,348 Bundles / 4,768.72 Ton

Operation Start : 1555 10<sup>th</sup> of July 2018
Operation Finish : 1620 11<sup>th</sup> of July 2018
Vessel Berthing : 0920 10<sup>th</sup> of July 2018
Vessel Sailing : 0250 12<sup>th</sup> of July 2018

Equipment Used : 1 LHM 550 Mobile Harbor Crane

Idle Duration : Total 3 HoursMidday Work Band : 3 Hours

Hours Operated : 24 Hours 25 Minutes Net operation : 21 Hours 25 Minutes

Actual Performance : 194 Tons Per Hour / 4,671 Tons Per Day
Theorical Performance : 221 Tons Per Hour / 5,323 Tons Per Day

Crane Productivity : % 87



### **Operational Preparation**















#### **Vessel Berthing**







### **Export Operation**















### **Night Shift Operation**















### **Operation Completed**





### **MV Cave loaded very successfully**