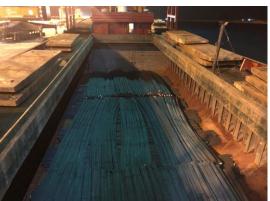

d successfully

Vessel Name : MV CaveCargo : Steel Rebar

Quantity : 2,348 Bundles / 4,768.72 Ton

Operation Start : 1555 10<sup>th</sup> of July 2018
Operation Finish : 1620 11<sup>th</sup> of July 2018
Vessel Berthing : 0920 10<sup>th</sup> of July 2018
Vessel Sailing : 0250 12<sup>th</sup> of July 2018

Equipment Used : 1 LHM 550 Mobile Harbor Crane

Idle Duration : Total 3 HoursMidday Work Band : 3 Hours

Hours Operated : 24 Hours 25 Minutes Net operation : 21 Hours 25 Minutes

Actual Performance : 194 Tons Per Hour / 4,671 Tons Per Day
Theorical Performance : 221 Tons Per Hour / 5,323 Tons Per Day

Crane Productivity : % 87



### **Operational Preparation**















#### **Vessel Berthing**







### **Export Operation**















### **Night Shift Operation**















### **Operation Completed**





### **MV Cave loaded very successfully**