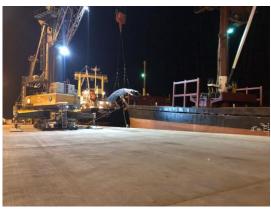

loaded successfully

Vessel Name : MV CaveCargo : Steel Rebar

Quantity : 2,348 Bundles / 4,768.72 Ton

Operation Start : 1555 10<sup>th</sup> of July 2018
Operation Finish : 1620 11<sup>th</sup> of July 2018
Vessel Berthing : 0920 10<sup>th</sup> of July 2018
Vessel Sailing : 0250 12<sup>th</sup> of July 2018

Equipment Used : 1 LHM 550 Mobile Harbor Crane

Idle Duration : Total 3 HoursMidday Work Band : 3 Hours

Hours Operated : 24 Hours 25 Minutes Net operation : 21 Hours 25 Minutes

Actual Performance : 194 Tons Per Hour / 4,671 Tons Per Day
Theorical Performance : 221 Tons Per Hour / 5,323 Tons Per Day

Crane Productivity : % 87



### **Operational Preparation**















#### **Vessel Berthing**







### **Export Operation**















### **Night Shift Operation**















### **Operation Completed**





### **MV Cave loaded very successfully**