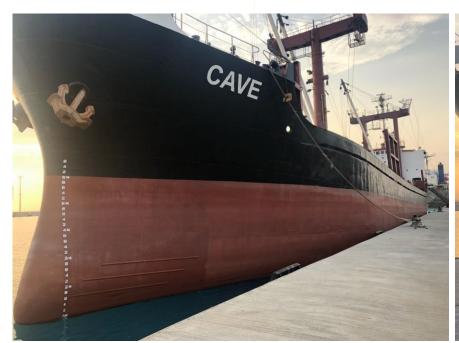

#### M/V CAVE loaded successfully

Vessel Name : MV CaveCargo : Steel Rebar

Quantity : 2,348 Bundles / 4,768.72 Ton

Operation Start : 1555 10<sup>th</sup> of July 2018
Operation Finish : 1620 11<sup>th</sup> of July 2018
Vessel Berthing : 0920 10<sup>th</sup> of July 2018
Vessel Sailing : 0250 12<sup>th</sup> of July 2018

### **MV Cave loaded very successfully**