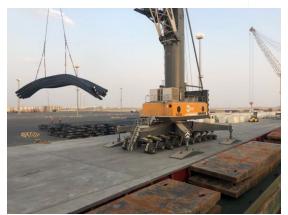

Equipment Used : 1 LHM 550 Mobile Harbor Crane

Idle Duration : Total 3 HoursMidday Work Band : 3 Hours

Hours Operated : 24 Hours 25 Minutes Net operation : 21 Hours 25 Minutes

Actual Performance : 194 Tons Per Hour / 4,671 Tons Per Day
Theorical Performance : 221 Tons Per Hour / 5,323 Tons Per Day

### **Export Operation**