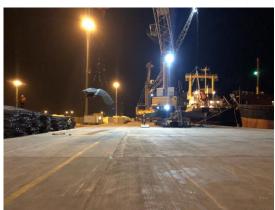

oaded successfully

Vessel Name : MV CaveCargo : Steel Rebar

Quantity : 2,348 Bundles / 4,768.72 Ton

Operation Start : 1555 10<sup>th</sup> of July 2018
Operation Finish : 1620 11<sup>th</sup> of July 2018
Vessel Berthing : 0920 10<sup>th</sup> of July 2018
Vessel Sailing : 0250 12<sup>th</sup> of July 2018

Equipment Used : 1 LHM 550 Mobile Harbor Crane

Idle Duration : Total 3 HoursMidday Work Band : 3 Hours

Hours Operated : 24 Hours 25 Minutes Net operation : 21 Hours 25 Minutes

Actual Performance : 194 Tons Per Hour / 4,671 Tons Per Day
Theorical Performance : 221 Tons Per Hour / 5,323 Tons Per Day

Crane Productivity : % 87



### **Operational Preparation**















#### **Vessel Berthing**







### **Export Operation**















### **Night Shift Operation**















### **Operation Completed**





### **MV Cave loaded very successfully**