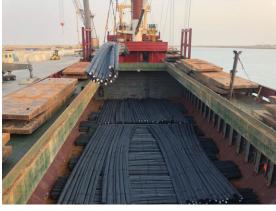

#### M/V CAVE loaded successfully

Vessel Name : MV CaveCargo : Steel Rebar

Quantity : 2,348 Bundles / 4,768.72 Ton

Operation Start : 1555 10<sup>th</sup> of July 2018
Operation Finish : 1620 11<sup>th</sup> of July 2018
Vessel Berthing : 0920 10<sup>th</sup> of July 2018
Vessel Sailing : 0250 12<sup>th</sup> of July 2018

### **Export Operation**