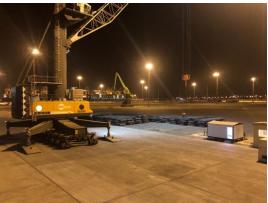

VE loaded successfully

Vessel Name : MV CaveCargo : Steel Rebar

Quantity : 2,348 Bundles / 4,768.72 Ton

Operation Start : 1555 10<sup>th</sup> of July 2018
Operation Finish : 1620 11<sup>th</sup> of July 2018
Vessel Berthing : 0920 10<sup>th</sup> of July 2018
Vessel Sailing : 0250 12<sup>th</sup> of July 2018

Equipment Used : 1 LHM 550 Mobile Harbor Crane

Idle Duration : Total 3 HoursMidday Work Band : 3 Hours

Hours Operated : 24 Hours 25 Minutes Net operation : 21 Hours 25 Minutes

Actual Performance : 194 Tons Per Hour / 4,671 Tons Per Day
Theorical Performance : 221 Tons Per Hour / 5,323 Tons Per Day

Crane Productivity : % 87



### **Operational Preparation**















#### **Vessel Berthing**







### **Export Operation**















### **Night Shift Operation**















### **Operation Completed**





### **MV Cave loaded very successfully**