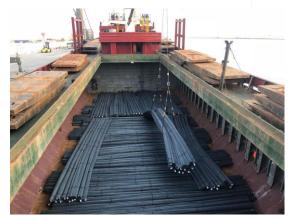

#### M/V CAVE loaded successfully

Vessel Name : MV CaveCargo : Steel Rebar

Quantity : 2,348 Bundles / 4,768.72 Ton

Operation Start : 1555 10<sup>th</sup> of July 2018
Operation Finish : 1620 11<sup>th</sup> of July 2018
Vessel Berthing : 0920 10<sup>th</sup> of July 2018
Vessel Sailing : 0250 12<sup>th</sup> of July 2018

### **Export Operation**