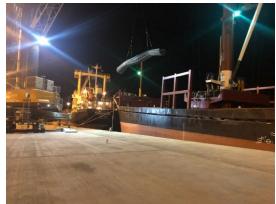

ded successfully

Vessel Name : MV CaveCargo : Steel Rebar

Quantity : 2,348 Bundles / 4,768.72 Ton

Operation Start : 1555 10<sup>th</sup> of July 2018
Operation Finish : 1620 11<sup>th</sup> of July 2018
Vessel Berthing : 0920 10<sup>th</sup> of July 2018
Vessel Sailing : 0250 12<sup>th</sup> of July 2018

Equipment Used : 1 LHM 550 Mobile Harbor Crane

Idle Duration : Total 3 HoursMidday Work Band : 3 Hours

Hours Operated : 24 Hours 25 Minutes Net operation : 21 Hours 25 Minutes

Actual Performance : 194 Tons Per Hour / 4,671 Tons Per Day
Theorical Performance : 221 Tons Per Hour / 5,323 Tons Per Day

Crane Productivity : % 87



### **Operational Preparation**















#### **Vessel Berthing**







### **Export Operation**















### **Night Shift Operation**















### **Operation Completed**





### **MV Cave loaded very successfully**