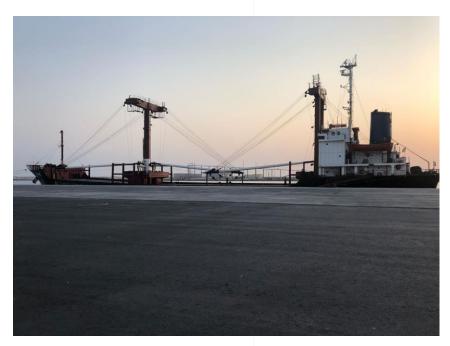

CaveCargo : Steel Rebar

Quantity : 2,348 Bundles / 4,768.72 Ton

Operation Start : 1555 10<sup>th</sup> of July 2018
Operation Finish : 1620 11<sup>th</sup> of July 2018
Vessel Berthing : 0920 10<sup>th</sup> of July 2018
Vessel Sailing : 0250 12<sup>th</sup> of July 2018

Equipment Used : 1 LHM 550 Mobile Harbor Crane

Idle Duration : Total 3 HoursMidday Work Band : 3 Hours

Hours Operated : 24 Hours 25 Minutes Net operation : 21 Hours 25 Minutes

Actual Performance : 194 Tons Per Hour / 4,671 Tons Per Day
Theorical Performance : 221 Tons Per Hour / 5,323 Tons Per Day

Crane Productivity : % 87



### **Operational Preparation**















#### **Vessel Berthing**







### **Export Operation**















### **Night Shift Operation**















### **Operation Completed**





### **MV Cave loaded very successfully**