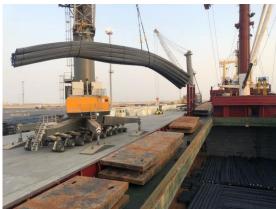

Equipment Used : 1 LHM 550 Mobile Harbor Crane

Idle Duration : Total 3 HoursMidday Work Band : 3 Hours

Hours Operated : 24 Hours 25 Minutes Net operation : 21 Hours 25 Minutes

Actual Performance : 194 Tons Per Hour / 4,671 Tons Per Day
Theorical Performance : 221 Tons Per Hour / 5,323 Tons Per Day

### **Export Operation**