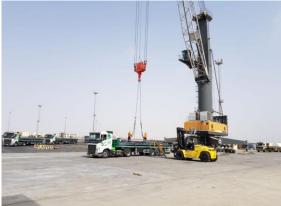

**AMSTEEL OPERATION REPORT** 



#### M/V CAVE loaded successfully

Vessel Name : MV CaveCargo : Steel Rebar

Quantity : 2,348 Bundles / 4,768.72 Ton

Operation Start : 1555 10<sup>th</sup> of July 2018
Operation Finish : 1620 11<sup>th</sup> of July 2018
Vessel Berthing : 0920 10<sup>th</sup> of July 2018
Vessel Sailing : 0250 12<sup>th</sup> of July 2018

Equipment Used : 1 LHM 550 Mobile Harbor Crane

Idle Duration : Total 3 HoursMidday Work Band : 3 Hours

Hours Operated : 24 Hours 25 Minutes Net operation : 21 Hours 25 Minutes

Actual Performance : 194 Tons Per Hour / 4,671 Tons Per Day
Theorical Performance : 221 Tons Per Hour / 5,323 Tons Per Day

Crane Productivity : % 87



### **Operational Preparation**















#### **Vessel Berthing**







### **Export Operation**















### **Night Shift Operation**















### **Operation Completed**





### **MV Cave loaded very successfully**