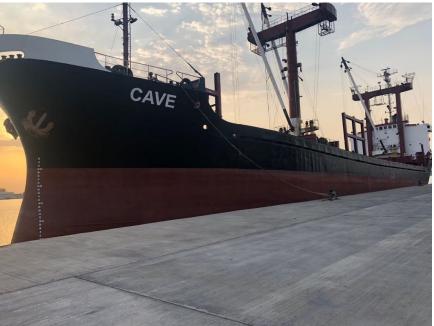

#### M/V CAVE loaded successfully

Vessel Name : MV CaveCargo : Steel Rebar

Quantity : 2,348 Bundles / 4,768.72 Ton

Operation Start : 1555 10<sup>th</sup> of July 2018
Operation Finish : 1620 11<sup>th</sup> of July 2018
Vessel Berthing : 0920 10<sup>th</sup> of July 2018
Vessel Sailing : 0250 12<sup>th</sup> of July 2018

### **MV Cave loaded very successfully**