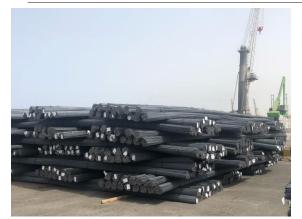

#### M/V CAVE loaded successfully

Vessel Name : MV CaveCargo : Steel Rebar

Quantity : 2,348 Bundles / 4,768.72 Ton

Operation Start : 1555 10<sup>th</sup> of July 2018
Operation Finish : 1620 11<sup>th</sup> of July 2018
Vessel Berthing : 0920 10<sup>th</sup> of July 2018
Vessel Sailing : 0250 12<sup>th</sup> of July 2018