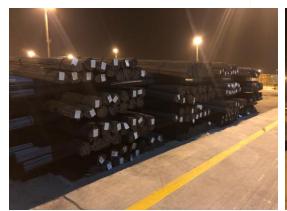

CAVE loaded successfully

Vessel Name : MV CaveCargo : Steel Rebar

Quantity : 2,348 Bundles / 4,768.72 Ton

Operation Start : 1555 10<sup>th</sup> of July 2018
Operation Finish : 1620 11<sup>th</sup> of July 2018
Vessel Berthing : 0920 10<sup>th</sup> of July 2018
Vessel Sailing : 0250 12<sup>th</sup> of July 2018

Equipment Used : 1 LHM 550 Mobile Harbor Crane

Idle Duration : Total 3 HoursMidday Work Band : 3 Hours

Hours Operated : 24 Hours 25 Minutes Net operation : 21 Hours 25 Minutes

Actual Performance : 194 Tons Per Hour / 4,671 Tons Per Day
Theorical Performance : 221 Tons Per Hour / 5,323 Tons Per Day

Crane Productivity : % 87



### **Operational Preparation**















#### **Vessel Berthing**







### **Export Operation**















### **Night Shift Operation**















### **Operation Completed**





### **MV Cave loaded very successfully**