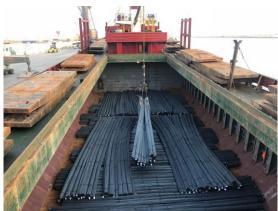

TEEL OPERATION REPORT** 



#### M/V CAVE loaded successfully

Vessel Name : MV CaveCargo : Steel Rebar

Quantity : 2,348 Bundles / 4,768.72 Ton

Operation Start : 1555 10<sup>th</sup> of July 2018
Operation Finish : 1620 11<sup>th</sup> of July 2018
Vessel Berthing : 0920 10<sup>th</sup> of July 2018
Vessel Sailing : 0250 12<sup>th</sup> of July 2018

Equipment Used : 1 LHM 550 Mobile Harbor Crane

Idle Duration : Total 3 HoursMidday Work Band : 3 Hours

Hours Operated : 24 Hours 25 Minutes Net operation : 21 Hours 25 Minutes

Actual Performance : 194 Tons Per Hour / 4,671 Tons Per Day
Theorical Performance : 221 Tons Per Hour / 5,323 Tons Per Day

Crane Productivity : % 87



### **Operational Preparation**















#### **Vessel Berthing**







### **Export Operation**















### **Night Shift Operation**















### **Operation Completed**





### **MV Cave loaded very successfully**