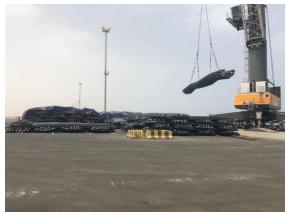

**AMSTEEL OPERATION REPORT** 



#### M/V CAVE loaded successfully

Vessel Name : MV CaveCargo : Steel Rebar

Quantity : 2,348 Bundles / 4,768.72 Ton

Operation Start : 1555 10<sup>th</sup> of July 2018
Operation Finish : 1620 11<sup>th</sup> of July 2018
Vessel Berthing : 0920 10<sup>th</sup> of July 2018
Vessel Sailing : 0250 12<sup>th</sup> of July 2018

Equipment Used : 1 LHM 550 Mobile Harbor Crane

Idle Duration : Total 3 HoursMidday Work Band : 3 Hours

Hours Operated : 24 Hours 25 Minutes Net operation : 21 Hours 25 Minutes

Actual Performance : 194 Tons Per Hour / 4,671 Tons Per Day
Theorical Performance : 221 Tons Per Hour / 5,323 Tons Per Day

Crane Productivity : % 87



### **Operational Preparation**















#### **Vessel Berthing**







### **Export Operation**















### **Night Shift Operation**















### **Operation Completed**





### **MV Cave loaded very successfully**